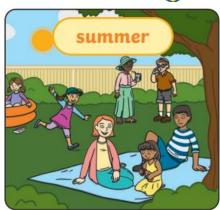

## Year 1: Seasonal Changes Spring to Summer

| ulary                                                                                                                                                                      |  |
|----------------------------------------------------------------------------------------------------------------------------------------------------------------------------|--|
| In the UK, there are four <b>seasons</b> each year. They are autumn, winter, <b>spring</b> and <b>summer</b> .                                                             |  |
| In <b>spring</b> , the <b>weather</b> starts to get warmer. Leaves begin to grow and some trees may blossom (have flowers). Days start to have more <b>daylight</b> hours. |  |
| In summer, the weather gets hotter. Days in summer have the most daylight hours. Trees are full of leaves and there are lots of flowers,                                   |  |

## spring blossom (have flowers). Days start to have more daylight hours. In summer, the weather gets hotter. Days in summer have the most daylight hours. Tree summer are full of leaves and there are lots of flower bees, butterflies and other insects. The **weather** includes the temperature outside, how windy it is and rainfall (how weather much it rains). We can also describe cloud, snow and sun. Daylight is when it is light outside. The daylight