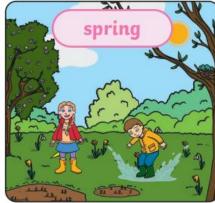

## Year 1: Seasonal Changes Spring to Summer

| ulary                                                                                                                                                                      |  |
|----------------------------------------------------------------------------------------------------------------------------------------------------------------------------|--|
| In the UK, there are four <b>seasons</b> each year. They are autumn, winter, <b>spring</b> and <b>summer</b> .                                                             |  |
| In <b>spring</b> , the <b>weather</b> starts to get warmer. Leaves begin to grow and some trees may blossom (have flowers). Days start to have more <b>daylight</b> hours. |  |
| In summer, the weather gets hotter. Days in summer have the most daylight hours. Trees are full of leaves and there are lots of flowers,                                   |  |

## spring blossom (have flowers). Days start to have more daylight hours. In summer, the weather gets hotter. Days in summer have the most daylight hours. Tree summer are full of leaves and there are lots of flower bees, butterflies and other insects. The **weather** includes the temperature outside, how windy it is and rainfall (how weather much it rains). We can also describe cloud, snow and sun. Daylight is when it is light outside. The daylight